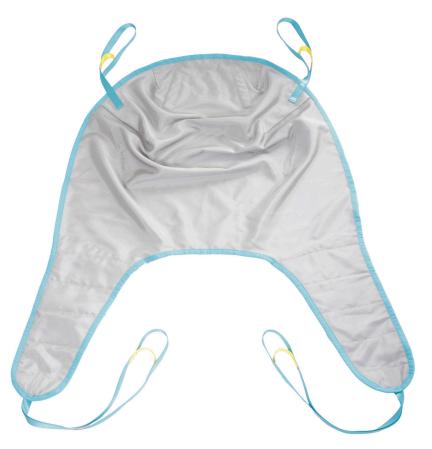

# with head support

Supports thighs and body. Great seating comfort.

#### **FEATURES**

- The sling is transferring the user from a wheelchair/chair or from lying position from a bed or bath.
- The sling provides perfect support around the thighs and the high back, supporting the upper body and giving the user a feeling of comfort and safety.
- The sling ensures a good upright posture that facilitates the positioning of the user.
- · The mesh sling is suitable for bathing.
- · Location pocket for better sling fitting when sitting in a wheelchair.
- · Straps on both sides of the sling to help the carer moving the user.