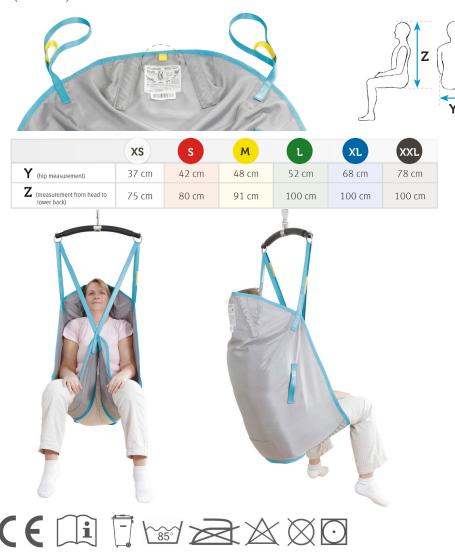

#### Material:

Polyester and polyester mesh.

Sizes: XS-S-M-L-XL-XXL

## **SLING SIZE GUIDE**

The sling has a coloured strap on upper back with size and midline mark, which ensures correct placement of the sling.

Colour code is presented on the size chart.

The image below shows a yellow colour code, which means that the sling is in size M (Medium):