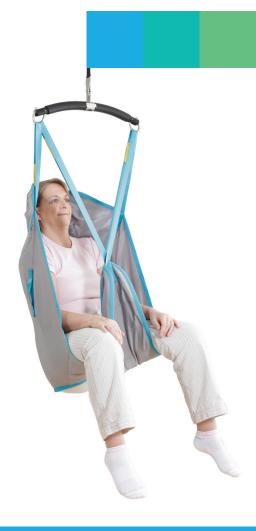

#### **USAGE**

- For users with lack of stability of torso. The sling with head support is used for patients, who need extra support around the head.
- For transfers from a sitting or lying position.
- · For transfers in mobile and stationary hoists.

#### **FEATURES**

- The sling is transferring the user from a wheelchair/chair or from lying position from a bed or bath.
- The sling provides perfect support around the thighs and the high back, supporting the upper body and giving the user a feeling of comfort and safety.
- The sling ensures a good upright posture that facilitates the positioning of the user.
- · The mesh sling is suitable for bathing.
- · Location pocket for better sling fitting when sitting in a wheelchair.
- · Straps on both sides of the sling to help the carer moving the user.