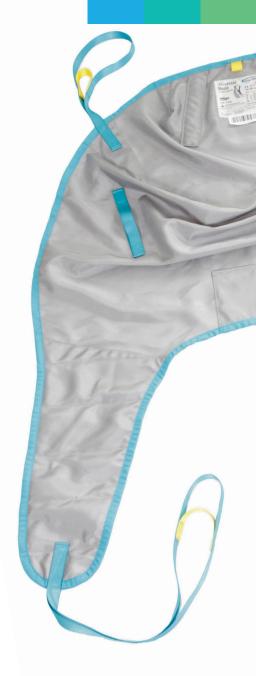

## **SLING SIZE GUIDE**

The sling has a coloured strap on upper back with size and midline mark, which ensures correct placement of the sling.

Colour code is presented on the size chart.

The image below shows a yellow colour code, which means that the sling is in size M (Medium):