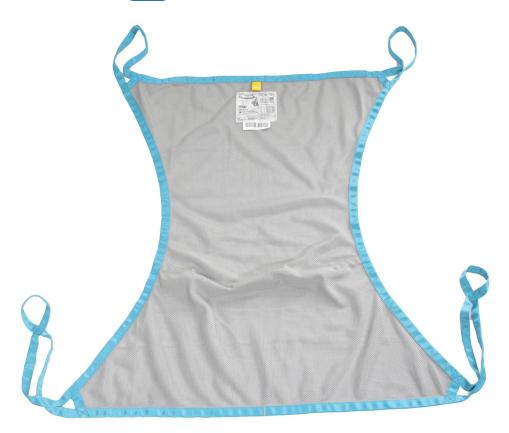

### **FEATURES**

- The sling is transferring user from lying position or from the bed or bath.
- The sling provides good support of the body, which gives the user a feeling of safety during transfers.
- The sling ensures an upright sitting position that contributes to a correct positioning of the user.
- The sling is available in polyester mesh, which is perfect for bathing.
- · The sling has unsplit leg straps.

### **SPECIFICATIONS**

SWL: 275 kg

**Material:** Polyester mesh.

Sizes: XS-S-M-L-XL-XXL

Universal Hammock, polyester mesh:

**ITEM NUMBERS:** 

|     | ltem no.  |
|-----|-----------|
| XS  | 009-09673 |
| S   | 009-09674 |
| M   | 009-09675 |
| L   | 009-09676 |
| XL  | 009-09677 |
| XXL | 009-09678 |

### **SLING SIZE GUIDE**

The sling has a coloured strap on upper back with size and midline mark, which ensures correct placement of the sling.

Colour code is presented on the size chart.

The image below shows a yellow colour code, which means that the sling is in size M (Medium):