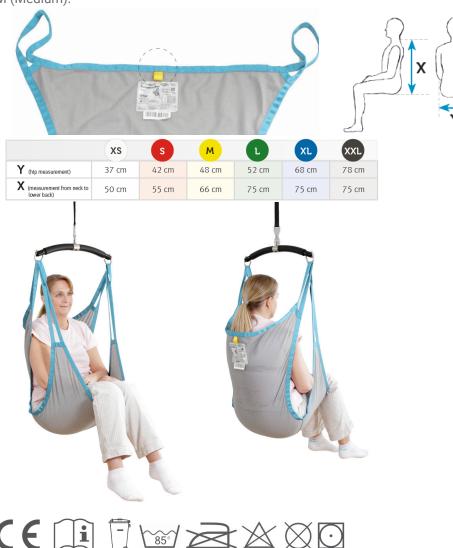

### **SPECIFICATIONS**

SWL: 275 kg

**Material:** Polyester mesh.

Sizes: XS-S-M-L-XL-XXL

Universal Hammock, polyester mesh:

**ITEM NUMBERS:** 

|     | ltem no.  |
|-----|-----------|
| XS  | 009-09673 |
| S   | 009-09674 |
| M   | 009-09675 |
| L   | 009-09676 |
| XL  | 009-09677 |
| XXL | 009-09678 |

### **SLING SIZE GUIDE**

The sling has a coloured strap on upper back with size and midline mark, which ensures correct placement of the sling.

Colour code is presented on the size chart.

The image below shows a yellow colour code, which means that the sling is in size M (Medium):