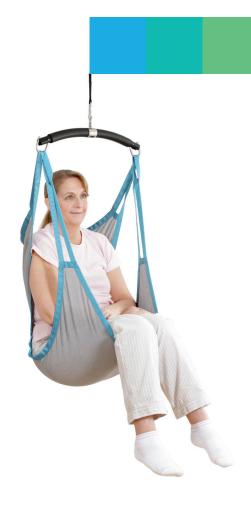

# **UNIVERSAL HAMMOCK**

Unique sling with entire body support and good comfort

## **USAGE**

- For less active users, who are in seated position for longer periods.
- · For transfers from a lying position.
- · For transfers in mobile and stationary hoists.

### **FEATURES**

- The sling is transferring user from lying position or from the bed or bath.
- The sling provides good support of the body, which gives the user a feeling of safety during transfers.
- The sling ensures an upright sitting position that contributes to a correct positioning of the user.
- The sling is available in polyester mesh, which is perfect for bathing.
- · The sling has unsplit leg straps.