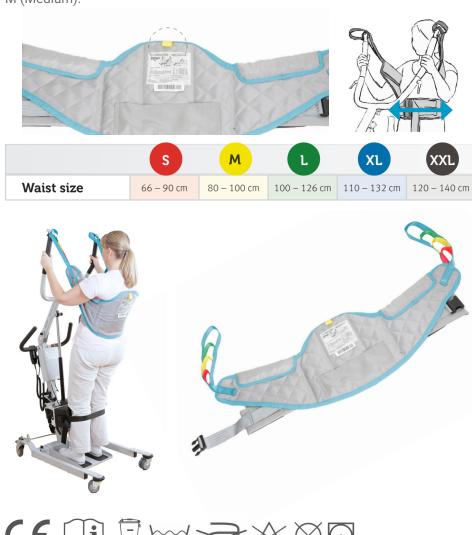

### **SLING SIZE GUIDE**

The sling has a coloured strap on upper back with size and midline mark, which ensures correct placement of the sling.

Colour code is presented on the size chart.

The image below shows a yellow colour code, which means that the sling is in size M (Medium):