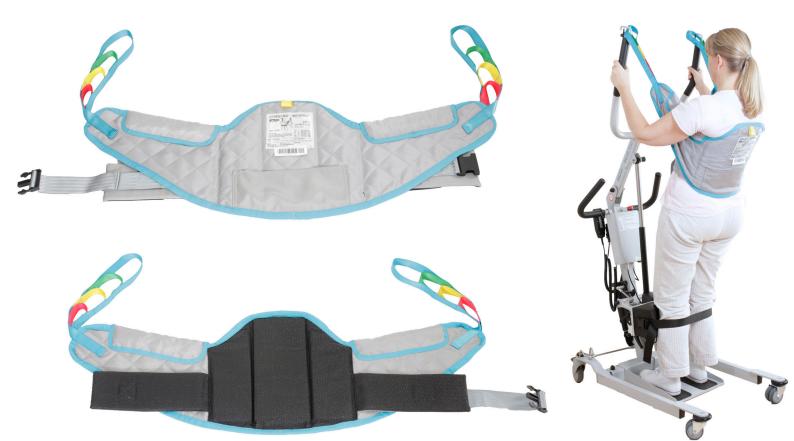

# **STANDING SLING**

A unique standing sling, which supports user when lifting from a stand aid.

#### **FEATURES**

- · The sling is for transferring user from a wheelchair/chair.
- The sling provides good support around the lower back, giving the user a sense of security, when lifted and when standing.
- Standing sling has anti-slip on the inner side of the sling. This ensures that the sling does not slip up during lifting.
- · The sling has padding under the arms.
- · Location pocket for better sling positioning, when sitting in a wheelchair.

### **SLING SIZE GUIDE**

The sling has a coloured strap on upper back with size and midline mark, which ensures correct placement of the sling.

Colour code is presented on the size chart.

The image below shows a yellow colour code, which means that the sling is in size M (Medium):