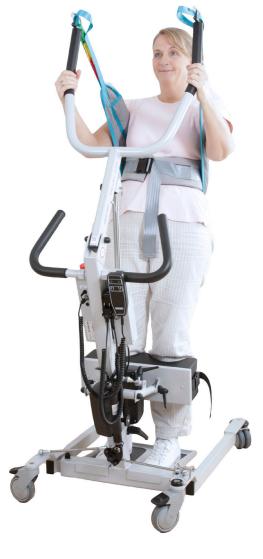

#### **USAGE**

- For users with good upper body control and some lower limb function.
- · Used for transfers from a sitting position.
- · Used for transfers in stand aids.

#### **FEATURES**

- · The sling is for transferring user from a wheelchair/chair.
- The sling provides good support around the lower back, giving the user a sense of security, when lifted and when standing.
- Standing sling has anti-slip on the inner side of the sling. This ensures that the sling does not slip up during lifting.
- · The sling has padding under the arms.
- · Location pocket for better sling positioning, when sitting in a wheelchair.