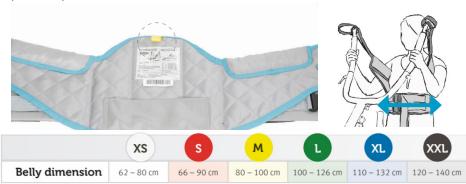

### **SLING SIZE GUIDE**

The sling has a coloured strap on upper back with size and midline mark, which ensures correct placement of the sling.

Colour code is presented on the size chart.

The image below shows a yellow colour code, which means that the sling is in size M (Medium):