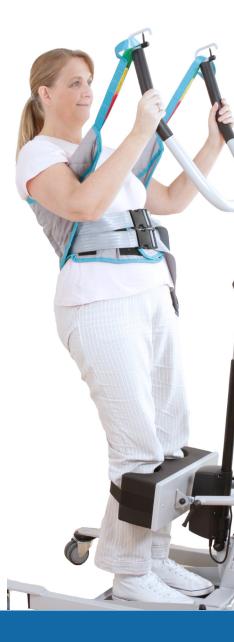

## **USAGE**

- For users with good upper body control and some lower limb function.
- Used for transfers from a sitting position.
- · Used for transfers in stand aids.

#### **FEATURES**

- · The sling is for transferring user from a wheelchair/chair.
- The sling provides good support around the back, giving the user a sense of security, when lifted and when standing.
- The sling with two belts can be adapted to users with a big belly, also the belt can be tightened over and under the belly.
- Standing sling has anti-slip on the inner side of the sling. This ensures that the sling does not slip up during lifting.
- · The sling has padding under the arms.