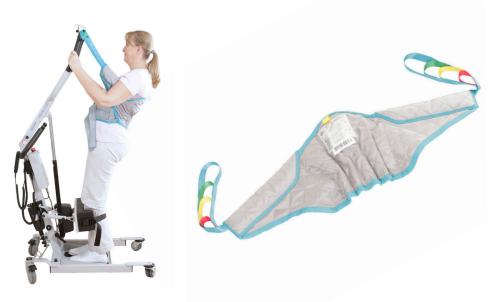

## **USAGE**

- For users with good upper body control and some lower limb function.
- Used for transfers from a sitting position.
- · Used for transfers in stand aids.

#### **FEATURES**

- · The sling is for transferring user from a wheelchair/chair.
- The sling provides good support around the back, giving the user a sense of security, when lifted and when standing.
- The sling with two belts can be adapted to users with a big belly, also the belt can be tightened over and under the belly.
- Standing sling has anti-slip on the inner side of the sling. This ensures that the sling does not slip up during lifting.
- · The sling has padding under the arms.