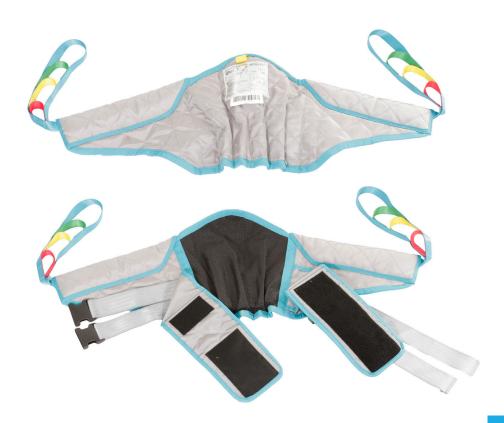

#### **FEATURES**

- · The sling is for transferring user from a wheelchair/chair.
- The sling provides good support around the back, giving the user a sense of security, when lifted and when standing.
- The sling with two belts can be adapted to users with a big belly, also the belt can be tightened over and under the belly.
- Standing sling has anti-slip on the inner side of the sling. This ensures that the sling does not slip up during lifting.
- · The sling has padding under the arms.

### **ITEM NUMBERS:**

Standing sling with two belts, polyester:

|     | ltem no.  |
|-----|-----------|
| XL  | 009-09563 |
| S   | 009-09564 |
| М   | 009-09565 |
| L   | 009-09566 |
| XL  | 009-09567 |
| XXL | 009-09568 |