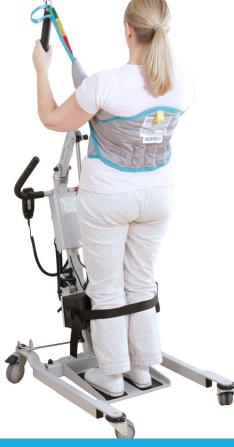

## **USAGE**

- For users with good upper body control and some lower limb function.
- Used for transfers from a sitting position.
- · Used for transfers in stand aids.

#### **FEATURES**

- · The sling is for transferring user from a wheelchair/chair.
- The sling provides good support around the back, giving the user a sense of security, when lifted and when standing.
- The sling with two belts can be adapted to users with a big belly, also the belt can be tightened over and under the belly.
- Standing sling has anti-slip on the inner side of the sling. This ensures that the sling does not slip up during lifting.
- · The sling has padding under the arms.