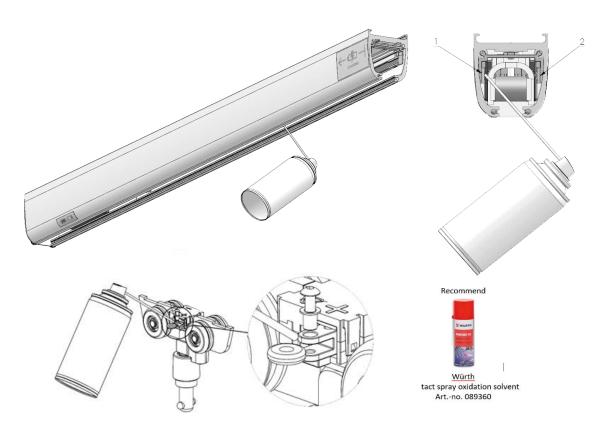

### **Troubleshooting**

| Description:                                       | Error:                                                                                | Solution:                                            |
|----------------------------------------------------|---------------------------------------------------------------------------------------|------------------------------------------------------|
| No light indication on the charger.                | Charger is not connected to the main supply.                                          | Connect charger to the main supply.                  |
| Luna not charging. Charger light indication is on. | Conductor kit's polarity is<br>not the same, for both the e-<br>Station and the cart. | See installation guide -<br>Conductor kit alignment. |
|                                                    | Damaged/dirty conductor wheels.                                                       | See annual service.                                  |

#### **Annual service**

Manufacturer:
Winncare Nordic ApS
Taarnborgvej 12C
4220 Korsoer
Denmark
www.winncare.com

Distributor/service:

Date: 05.10.2021 Version: 1

UM-910-09000