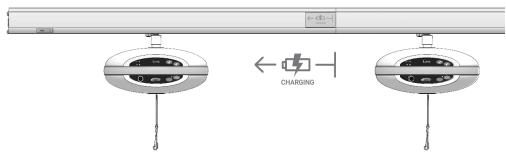

# Charging two Luna simultaneously (+++)

#### **User manual**

e-Station

| To do:                    | Charger light identification: | Not charging:               |
|---------------------------|-------------------------------|-----------------------------|
| Move the Luna into the e- | Green diode = Fully charged   | If the diode doesn't change |
| Station.                  |                               | from green to red, while    |
|                           | Red diode = Charging          | moving the Luna up and      |
|                           |                               | down.                       |
|                           |                               | See Troubleshooting.        |