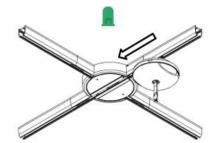

### User manual

Powered Turn table

# Multiple Luna system ( ++++...)



























Manufacturer: Winncare Nordic ApS Taarnborgvej 12C 4220 Korsoer Denmark www.winncare.com



## User manual

Powered Turn table

# Single Luna system ( )







## User manual

Powered Turn table

#### Annual service



### Troubleshooting

| Description:    | Error:                   | Solution:                                                                     |
|-----------------|--------------------------|-------------------------------------------------------------------------------|
| Moves in steps. | Luna battery low.        | Charge Luna.                                                                  |
| No rotation.    | Missing power from Luna. | <ol> <li>Follow annual service.</li> <li>Replace conductor wheels.</li> </ol> |

Manufacturer: Winncare Nordic ApS Taarnborgvej 12