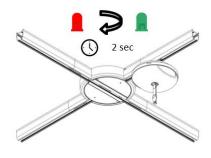

### User manual

Powered Turn table

# Multiple Luna system ( ++++...)



























Manufacturer: Winncare Nordic ApS Taarnborgvej 12C 4220 Korsoer Denmark www.winncare.com



## User manual

Powered Turn table

# Single Luna system ( )







## User manual

Powered Turn table

#### Annual service



### Troubleshooting

| Description:    | Error:                   | Solution:                                                                     |
|-----------------|--------------------------|-------------------------------------------------------------------------------|
| Moves in steps. | Luna battery low.        | Charge Luna.                                                                  |
| No rotation.    | Missing power from Luna. | <ol> <li>Follow annual service.</li> <li>Replace conductor wheels.</li> </ol> |

Manufacturer: Winncare Nordic ApS Taarnborgvej