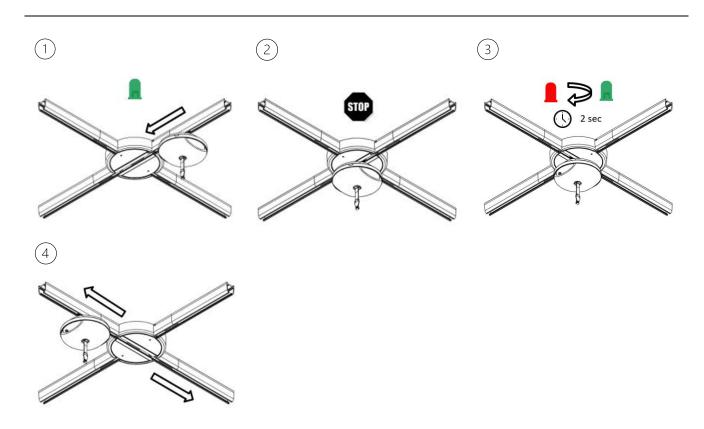

### User manual

Powered Turn table

# Multiple Luna system ( ++++...)



























Manufacturer: Winncare Nordic ApS Taarnborgvej 12C 4220 Korsoer Denmark www.winncare.com



## User manual

Powered Turn table

# Single Luna system ( )







## User manual

Powered Turn table

#### Annual service



### Troubleshooting

| Description:    | Error:                   | Solution:                                                                     |
|-----------------|--------------------------|-------------------------------------------------------------------------------|
| Moves in steps. | Luna battery low.        | Charge Luna.                                                                  |
| No rotation.    | Missing power from Luna. | <ol> <li>Follow annual service.</li> <li>Replace conductor wheels.</li> </ol> |

Manufacturer: Winncare Nordic ApS Taarnborgvej 12C 4220 Korsoer Denmark www.winncare.com



#### User manual Powered Turn table

Manufacturer: Winncare Nordic ApS Taarnborgvej 12C 4220 Korsoer Denmark www.wi