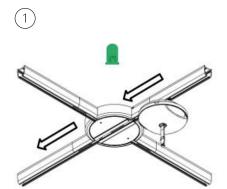

### User manual

Powered Turn table

# Multiple Luna system ( ++++...)



























Manufacturer: Winncare Nordic ApS Taarnborgvej 12C 4220 Korsoer Denmark www.winncare.com



## User manual

Powered Turn table

# Single Luna system ( )







## User manual

Powered Turn table

#### Annual service



### Troubleshooting

| Description:    | Error:                   | Solution:                                                                     |
|-----------------|--------------------------|-------------------------------------------------------------------------------|
| Moves in steps. | Luna battery low.        | Charge Luna.                                                                  |
| No rotation.    | Missing power from Luna. | <ol> <li>Follow annual service.</li> <li>Replace conductor wheels.</li> </ol> |

Manufacturer: Winncare Nordic ApS Taarnborgvej 12C 4220 Korsoer Denmark www.winncare.com



#### User manual Powered Turn table

Manufacturer: Winncare Nordic ApS Taarnborgvej 12C 4220 Korsoer Denmark www.