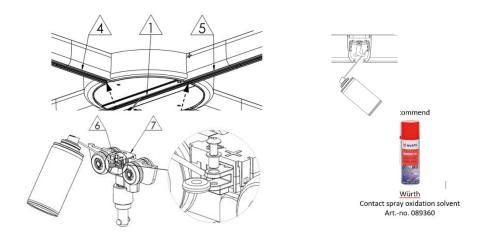

#### Annual service

### Troubleshooting

| Description:    | Error:                   | Solution:                                                                     |
|-----------------|--------------------------|-------------------------------------------------------------------------------|
| Moves in steps. | Luna battery low.        | Charge Luna.                                                                  |
| No rotation.    | Missing power from Luna. | <ol> <li>Follow annual service.</li> <li>Replace conductor wheels.</li> </ol> |