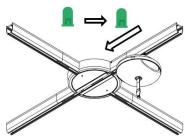

### User manual

Powered Turn table

# Multiple Luna system ( ++++...)



























Manufacturer: Winncare Nordic ApS Taarnborgvej 12C 4220 Korsoer Denmark www.winncare.com



## User manual

Powered Turn table

# Single Luna system ( )







## User manual

Powered Turn table

#### Annual service



### Troubleshooting

| Description:    | Error:                   | Solution:                                                                     |
|-----------------|--------------------------|-------------------------------------------------------------------------------|
| Moves in steps. | Luna battery low.        | Charge Luna.                                                                  |
| No rotation.    | Missing power from Luna. | <ol> <li>Follow annual service.</li> <li>Replace conductor wheels.</li> </ol> |

Manufacturer: Winncare Nordic ApS T