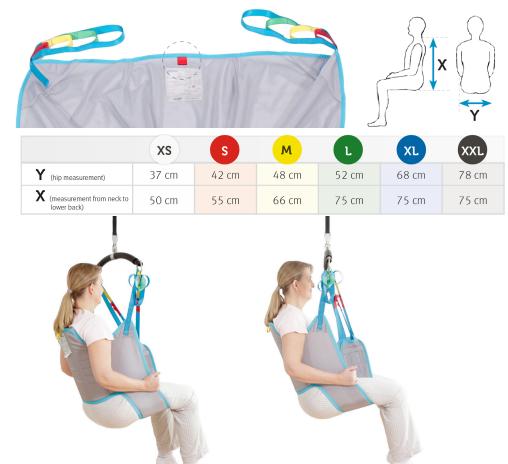

#### **SLING SIZE GUIDE**

The sling has a coloured strap on upper back with size and midline mark, which ensures correct placement of the sling.

Colour code is presented on the size chart.

The image below shows a red colour code, which means that the sling is in size S (Small):