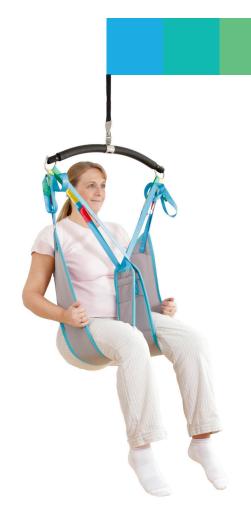

## USAGE

- For users with a good upper body control.
- Used for transfers from a sitting or semi-sitting position.
- Used for transfers in mobile and stationary hoists.

## **FEATURES**

- The sling is used for transferring user from a wheelchair / chair.
- The sling provides good support under the thigh and the back of pelvis to the shoulder blade.
- The sling ensures a good upright posture that facilitates the correct positioning of the user.
- The sling has a large opening around lower body which makes toileting and personal hygiene and changing of clothes easier.
- Split padded leg straps.
- · Medium seat opening.