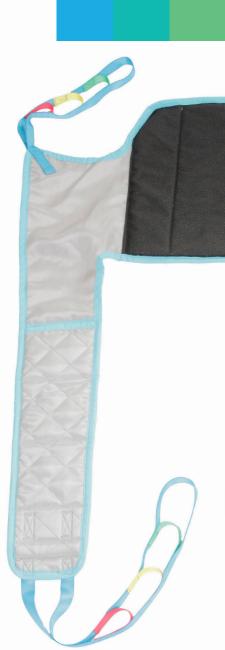

# LOW BACK SLING

Supportive half sling, allowing good contact between the user and the carer.

## **FEATURES**

- The sling is used for transferring user from a wheelchair / chair.
- The sling provides good support under the thigh and the back of pelvis to the shoulder blade.
- The sling ensures a good upright posture that facilitates the correct positioning of the user.
- The sling has a large opening around lower body which makes toileting and personal hygiene and changing of clothes easier.
- Split padded leg straps.
- · Medium seat opening.

#### **SLING SIZE GUIDE**

The sling has a coloured strap on upper back with size and midline mark, which ensures correct placement of the sling.

Colour code is presented on the size chart.

The image below shows a red colour code, which means that the sling is in size S (Small):