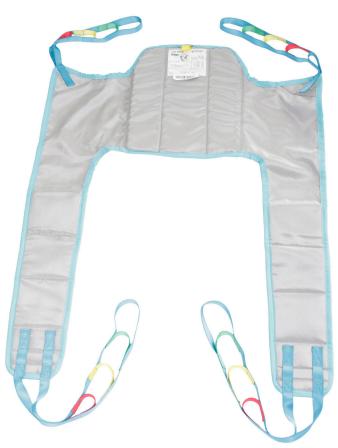

# LOW BACK SLING

Supportive half sling, allowing good contact between the user and the carer.

## **FEATURES**

- The sling is used for transferring user from a wheelchair / chair.
- The sling provides good support under the thigh and the back of pelvis to the shoulder blade.
- The sling ensures a good upright posture that facilitates the correct positioning of the user.
- The sling has a large opening around lower body which makes toileting and personal hygiene and changing of clothes easier.
- Split padded leg straps.
- · Medium seat opening.