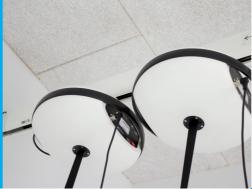

The charging zone fits two Lunas at a time.

#### Two Lunas at a time

e-Station is compatible with Luna 200/275 kg., fitted on a bayonet cart with power transfer.

Integrating the e-Station in an existing single track system is simple and only requires a replacement of the Luna side foil and cart; two easy steps and the Luna is ready for charging in the e-Station.