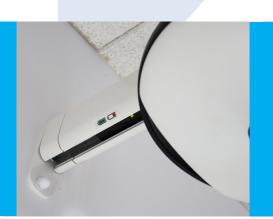

## e-STATION IN-TRACK CHARGING SOLUTION

e-Station, the newest addition to the family of Winncare track solutions, ensures the Luna ceiling hoist is always charged and ready for duty. Simply just park Luna in the charging zone of the e-Station, and charging will automatically begin.

#### An aesthetic solution

The Luna hoist is aesthetically pleasing and our new e-Station compliments by offering a discreet solution free of a visible charging station mounted on the wall.

The e-Station is a 1 meter piece of 75 mm track with an integrated charging feature.

#### Two Lunas at a time

e-Station is compatible with Luna 200/275 kg., fitted on a bayonet cart with power transfer.

Integrating the e-Station in an existing single track system is simple and only requires a replacement of the Luna side foil and cart; two easy steps and the Luna is ready for charging in the e-Station.