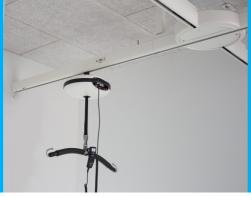

SERVICE EXPERTISE

### WIN CARE

## e-STATION IN-TRACK CHARGING SOLUTION

e-Station, the newest addition to the family of Winncare track solutions, ensures the Luna ceiling hoist is always charged and ready for duty. Simply just park Luna in the charging zone of the e-Station, and charging will automatically begin.







#### An aesthetic solution

The Luna hoist is aesthetically pleasing and our new e-Station compliments by offering a discreet solution free of a visible charging station mounted on the wall.

The e-Station is a 1 meter piece of 75 mm track with an integrated charging feature.

#### **New installation or retrofit**

The e-Station can easily be mounted and implemented in new installations and also retrofitted into excisting single track systems.

It is compatible with turntables and with the right configuration of tracks, it can also be fitted into XY-systems.

The e-Station can be either end mounted on wall or suspended from ceiling.

#### Two Lunas at a time

e-Station is compatible with Luna 200/275 kg., fitted on a bayonet cart with power transfer.

Integrating the e-Station in an ex