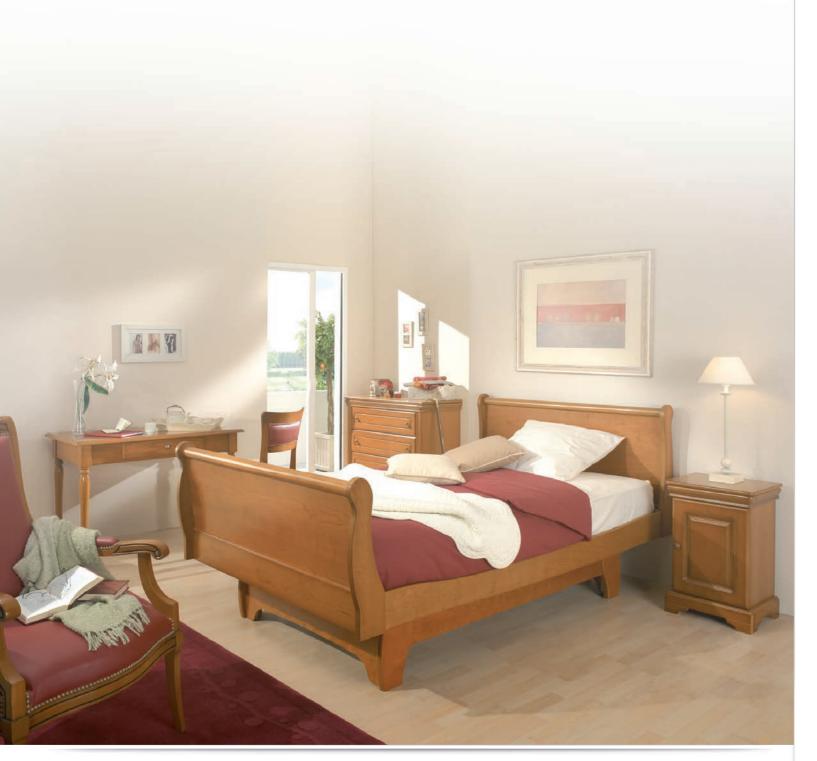

## LOUIS PHILIPPE ROOM

## CLASSIC AND REASSURING...

Ambiance Louis Philippe All in Copper Plum Legs, molding and banding in solid beech and re-veneered beech The chair and armchair are no longer available

## FURNITURE FOR THE LOUIS PHILIPPE ROOM

DIMENSIONS: Head: W975 x H560mm Foot: W975 x H700mm Beech veneer and varnished bed boards
Widths available: 90, 120, 140 and 160 cm

DIMENSIONS: W1100 × D600 × H750 mm I drawer
 Not compatible with Bridge