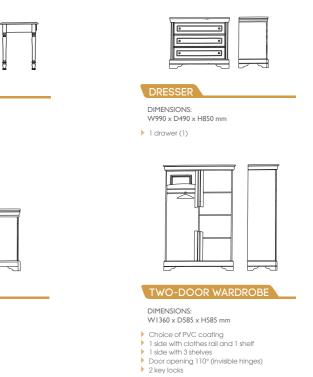

DIMENSIONS: W420 x D330 x H640 mm 1 door1 shelf

DIMENSIONS: W420 x D320 x H600 mm

1 drawer
1 shelf with no door

(1) Drawers are assembled on metal roller runners with built-in end stops, plastic glides with moisture barrier, door opening 110°