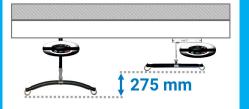

### **Increased lifting height**

Luna Sky widens the range of possibilities for patient transfers; With Luna Sky we have increased the lifting height by up to 275 mm, which now makes it possible to approach jobs that before were not suitable for installing ceiling hoists due to too low ceiling height.

This makes Luna Sky the perfect choice for locations with low ceiling and low doorways.