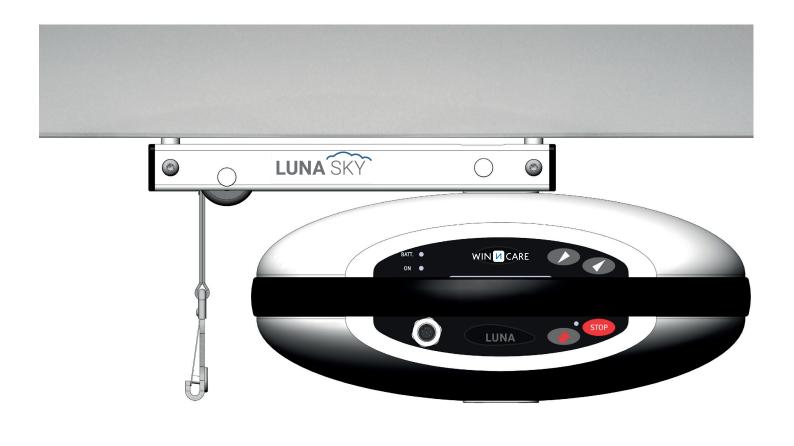

# **LUNA** SKY THINK SMART, REACH HIGHER

## LUNA SKY THINK SMART, REACH HIGHER

For nearly two decades, the Luna ceiling hoist has contributed to making patient transfer and lifting much smoother and less strenuous for healthcare staff all over the world. Most rooms meet the requirements for a standard ceiling hoist installation, but from time to time a low ceiling height will make patient transfers difficult with a standard installation. But to meet that specific challenge and gain much more lifting height, we have designed the Luna Sky.

#### **Highlights**

- Compatible with all types of installations, including curves and door connectors
- · Same spareparts as Luna
- Easy maintanence
- · Quick change of spreader bar
- · Simple intuitive hand control
- · Max. capacity: 200 kg
- IPx4 classified ideal for bathrooms
- Item no.: 015-03045