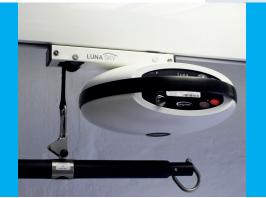

#### **Highlights**

- Compatible with all types of installations, including curves and door connectors
- · Same spareparts as Luna
- Easy maintanence
- · Quick change of spreader bar
- · Simple intuitive hand control
- · Max. capacity: 200 kg
- IPx4 classified ideal for bathrooms
- Item no.: 015-03045