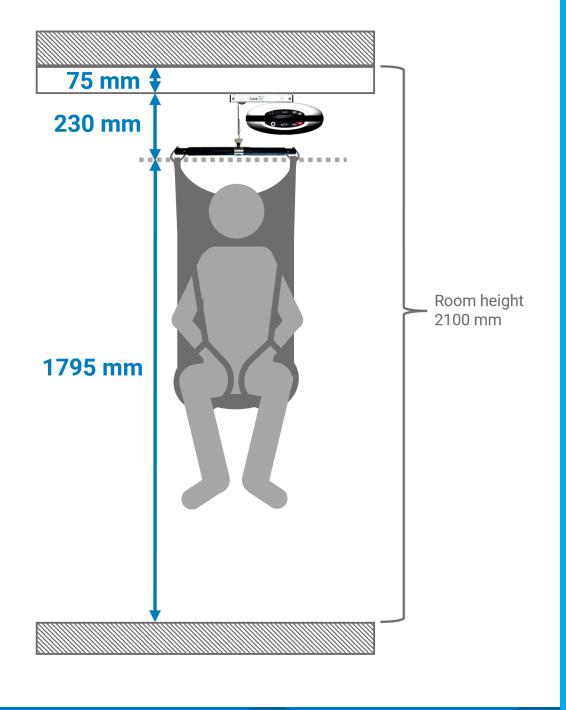

### **Increased lifting height**

Luna Sky widens the range of possibilities for patient transfers; With Luna Sky we have increased the lifting height by up to 275 mm, which now makes it possible to approach jobs that before were not suitable for installing ceiling hoists due to too low ceiling height.